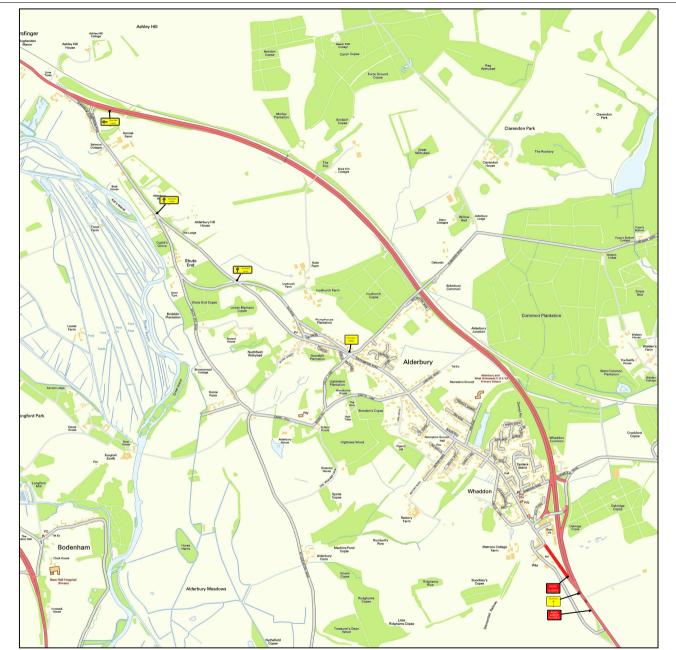

Ν

|   | CAD Engineer: JASON TRIBE<br>Customer: GAS NETWORK SERVICES | Drawing Ref: CAD-JT-215                                                                          | Drawing Notes:<br>None. | TRAFFIC MANAGEMENT NOTES:<br>1) All temporary traffic management shall be in<br>accordance with Chapter 8 of the Traffic Signs<br>Manual 2009 and Safety at Street Works and R                     |
|---|-------------------------------------------------------------|--------------------------------------------------------------------------------------------------|-------------------------|----------------------------------------------------------------------------------------------------------------------------------------------------------------------------------------------------|
|   | Contact: ALAN BECKETT                                       | This Drawing is subject to Copyright and remains the property of Hooke<br>Highways Ltd.          |                         | Works, A Code of Practice.<br>2) All temporary traffic management drawings m                                                                                                                       |
| _ | Location: SOUTHAMPTON ROAD<br>WHADDON                       | Hooke Highways Traffic Management Ltd<br>Tel: 01934 733516<br>Email: orders @bookebiphways co.uk |                         | the propert of Hooke Highways Traffic Manager<br>3) All temporary traffic management works will<br>undertaken by an appropriately qualified operat<br>registered under the NHSS (National Highways |
| S | Date Drawn: 20-03-2017                                      | KXXXXXX Road Closure                                                                             |                         | Sector Scheme)<br>4) Drawings are unscaled unless stated otherw                                                                                                                                    |
|   | TM Method Statement: YES                                    | Produced By: J.T Checked By: J.S                                                                 |                         | and are schematic only.                                                                                                                                                                            |